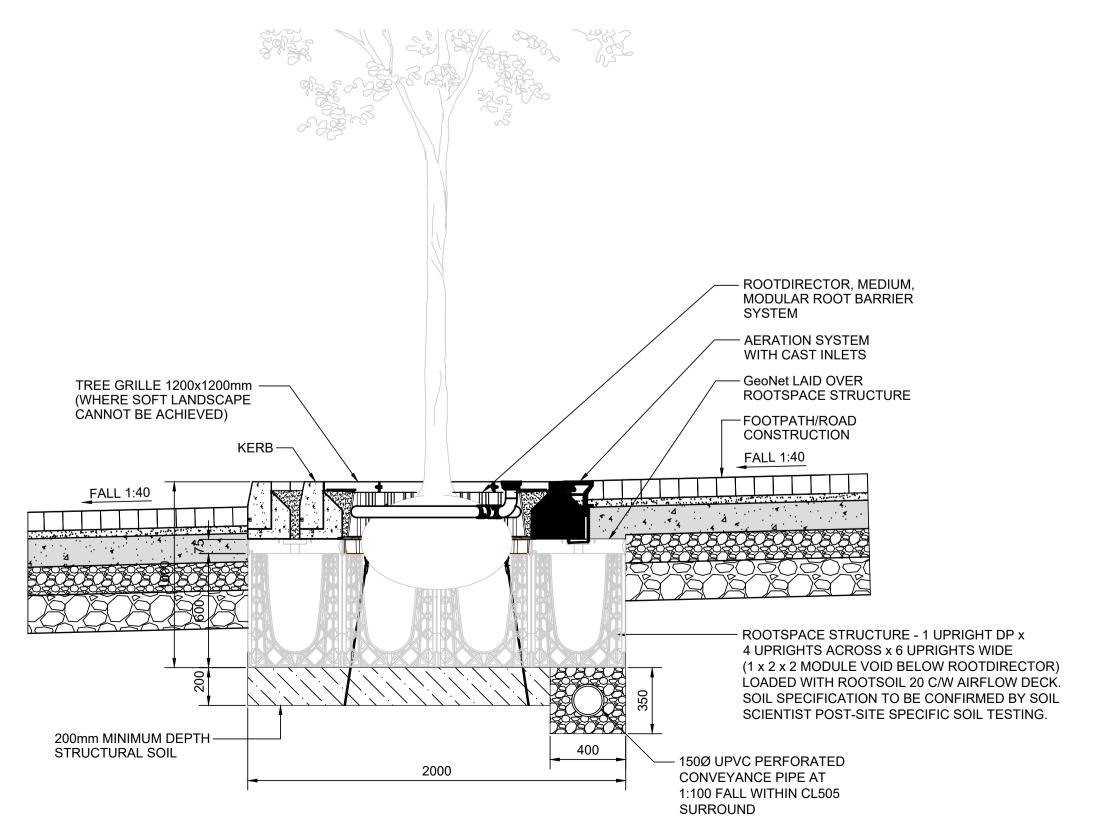

REFER TO ENGINEER'S DETAILS FOR OPEN TREE PIT TYPE B AND C

PROPRIETARY ROOTSPACE STRUCTURE DETAIL DESIGN TO BE GREENLEAF OR SIMILAR AND APPROVED SUPPLIER

NOTE
ALL DIMENSIONS TO BE CHECKED ON SITE
NO DIMENSIONS TO BE SCALED FROM THIS DRAWING
THIS DRAWING IS TO BE READ IN CONJUNCTION WITH
RELEVANT CONSULTANTS DRAWINGS
NO PART OF THIS DOCUMENT MAY BE RE-PRODUCED OR
TRANSMITTED IN ANY FORM OR STORED IN ANY RETRIEVAL
SYSTEM OF ANY NATURE WITHOUT THE WRITTEN PERMISSION
OF THE LANDSCAPE ARCHITECT AS COPYRIGHT HOLDER EXCEPT
AS AGREED FOR USE ON THE PROJECT FOR WHICH THE
DOCUMENT WAS ORIGINALLY ISSUED
FOR DRAWING INDEX, GENERAL NOTES, AND HEALTH AND SAFETY REFER TO DWG