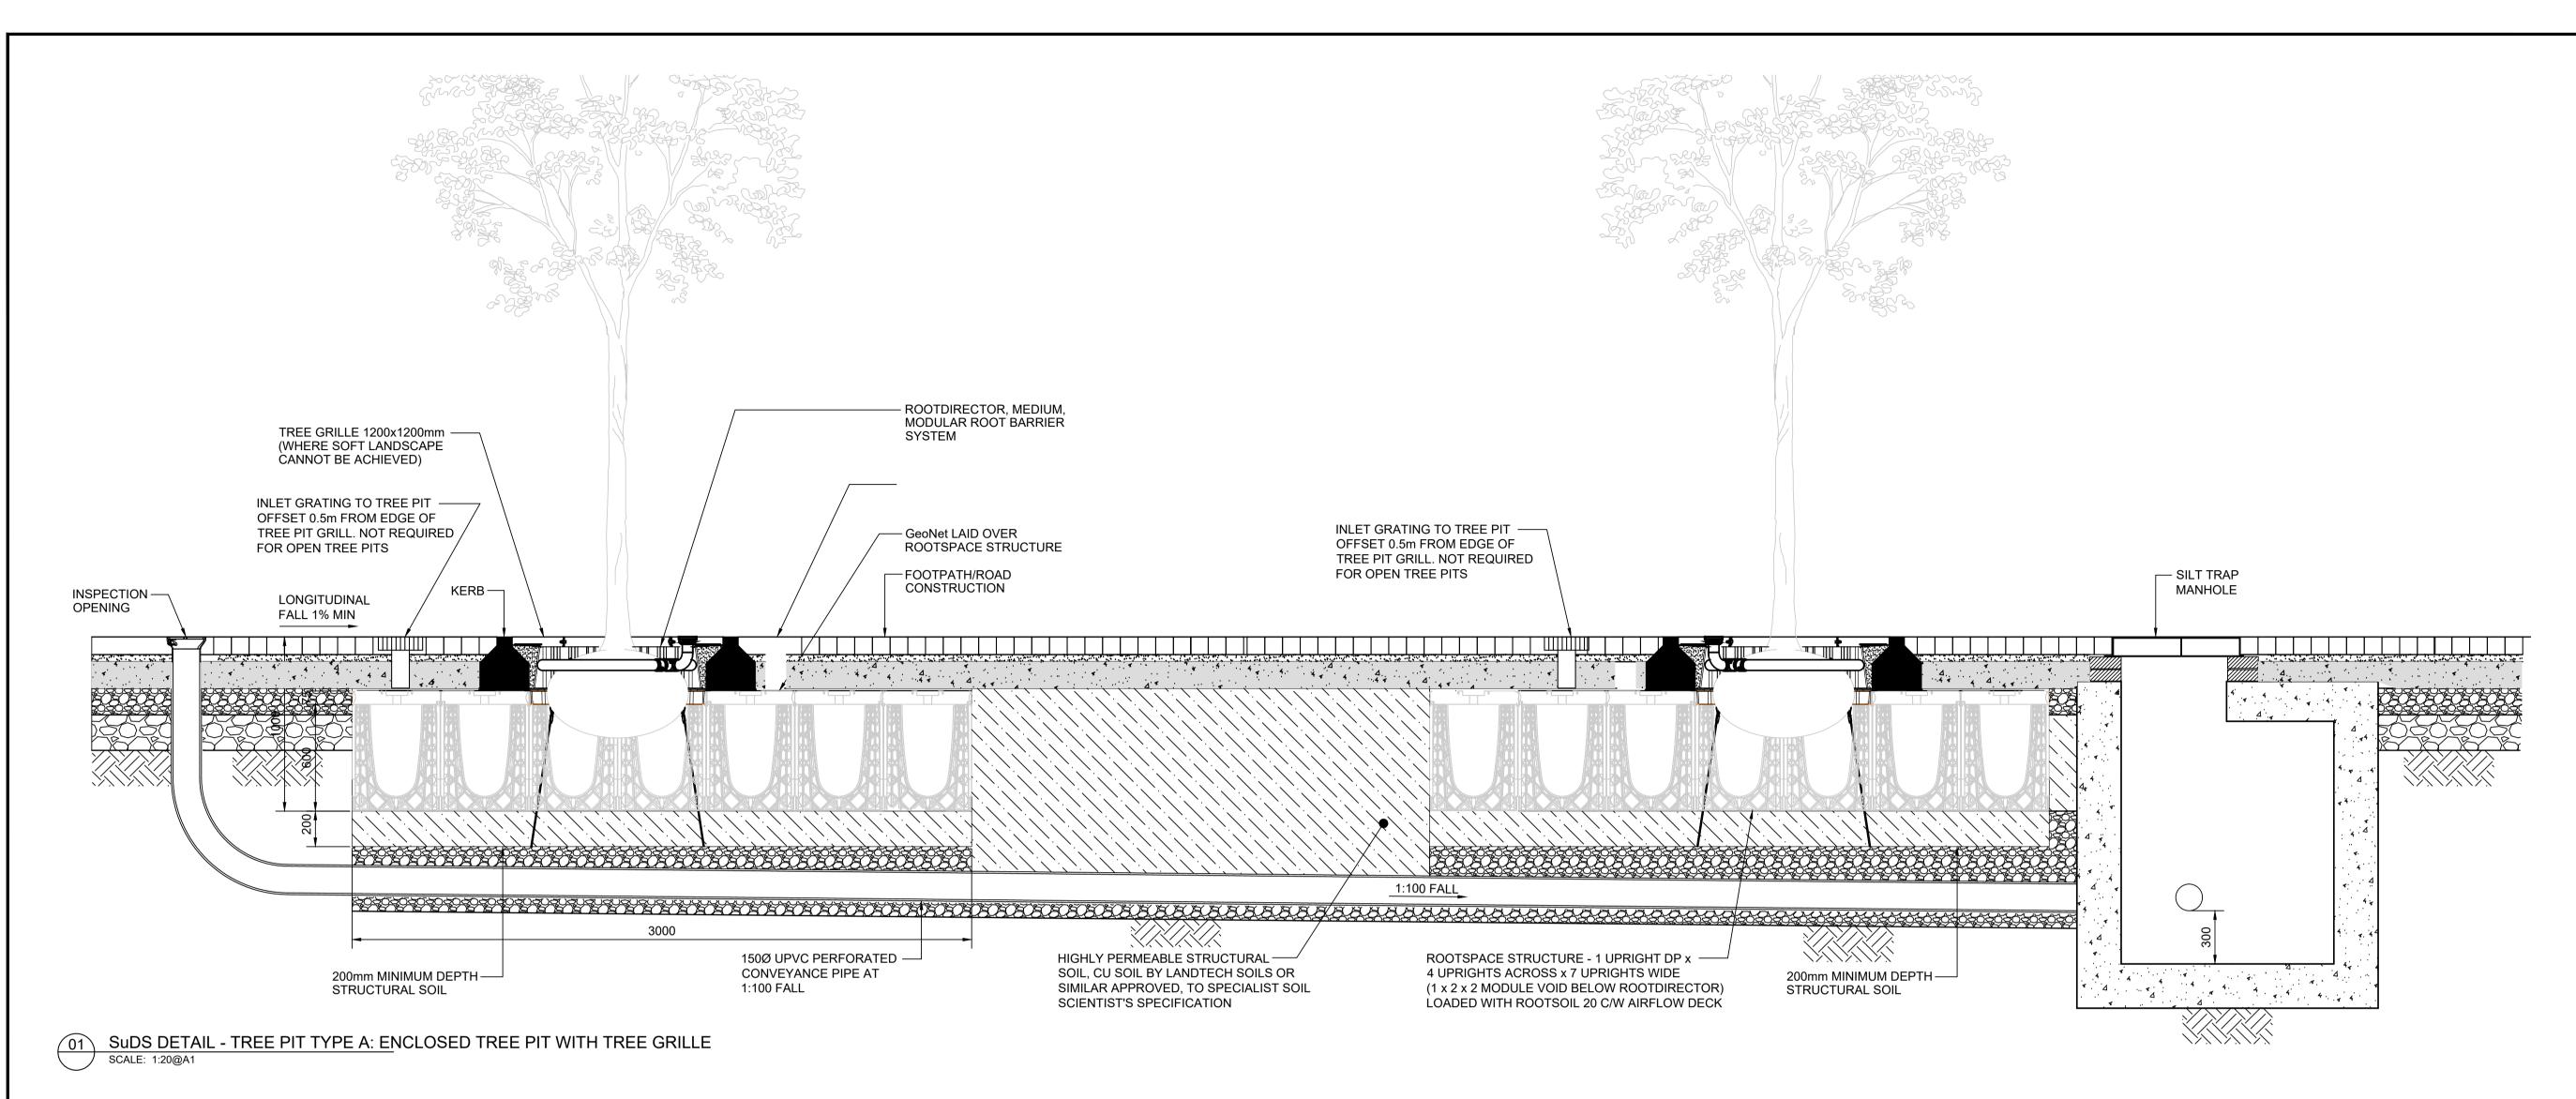

REFER TO ENGINEER'S DETAILS FOR OPEN TREE PIT TYPE B AND C

PROPRIETARY ROOTSPACE STRUCTURE DETAIL DESIGN TO BE GREENLEAF OR SIMILAR AND APPROVED SUPPLIER

NOTE
ALL DIMENSIONS TO BE CHECKED ON SITE
NO DIMENSIONS TO BE SCALED FROM THIS DRAWING
THIS DRAWING IS TO BE READ IN CONJUNCTION WITH
RELEVANT CONSULTANTS DRAWINGS
NO PART OF THIS DOCUMENT MAY BE RE-PRODUCED OR
TRANSMITTED IN ANY FORM OR STORED IN ANY RETRIEVAL
SYSTEM OF ANY NATURE WITHOUT THE WRITTEN PERMISSION
OF THE LANDSCAPE ARCHITECT AS COPYRIGHT HOLDER EXCEPT
AS AGREED FOR USE ON THE PROJECT FOR WHICH THE
DOCUMENT WAS ORIGINALLY ISSUED
FOR DRAWING INDEX, GENERAL NOTES, AND HEALTH AND SAFETY REFER TO DWG